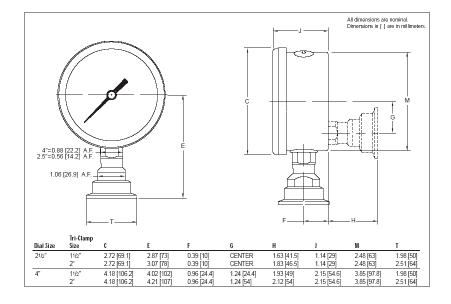

## TRI-CLAMP SANITARY GAUGE

Dial: 2 ½" or 4" Diameter Case: Stainless Steel Hermetically sealed & Liquid Fillable Standard Lens: Laminated Safety Glass Pointer: Micrometer Adjustable Bourdon Tube: AISI 316 Stainless Steel Socket: AISI 316 Stainless Accuracy: 4" Dial = 0.5 % Full Scale 2 ½"Dial = 1.0 % Full Scale Movement: Heavy Duty 300 series SS

## **STANDARD FEATURES**

- Overload and Underload Stops
- Laminated Safety Glass Lens
- Hermetically Sealed/Weather Proof
- Liquid Fillable Out of The Box / No Kit Required
  - Original Product 
    Best Product 
    Best Value