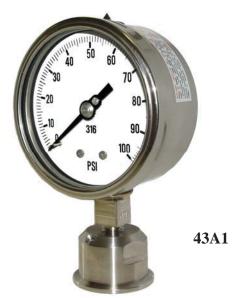

## TRI-CLAMP SANITARY GAUGE

Dial: 2 ½" or 4" Diameter Case: Stainless Steel Hermetically sealed & Liquid Fillable Standard Lens: Laminated Safety Glass Pointer: Micrometer Adjustable Bourdon Tube: AISI 316 Stainless Steel Socket: AISI 316 Stainless Accuracy: 4" Dial = 0.5 % Full Scale 2 ½"Dial = 1.0 % Full Scale Movement: Heavy Duty 300 series SS

## **STANDARD FEATURES**

- Overload and Underload Stops
- Laminated Safety Glass Lens
- Hermetically Sealed/Weather Proof
- Liquid Fillable Out of The Box / No Kit Required
  - Original Product 
    Best Product 
    Best Value