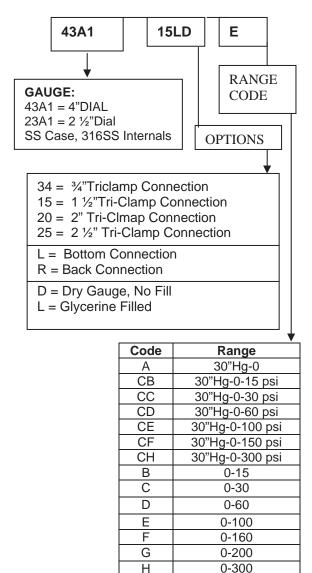

Micrometer Adjustable Bourdon Tube: AISI 316 Stainless Steel Socket: AISI 316 Stainless Accuracy: 4" Dial = 0.5 % Full Scale 2 ½"Dial = 1.0 % Full Scale Movement: Heavy Duty 300 series SS

## **STANDARD FEATURES**

- Overload and Underload Stops
- Laminated Safety Glass Lens
- Hermetically Sealed/Weather Proof
- Liquid Fillable Out of The Box / No Kit Required
  - Original Product 
    Best Product 
    Best Value



These gauges have been designed to meet 3A requirements for the dairy and food processing industries. Currently we do not have 3A certification for our

standard stock products.

If 3A certification or stamp is required for your application, please specify that you require 3A rating when requesting your quote.

These gauges conform to ANSI B40.1



## PART NUMBERING SYSTEM: