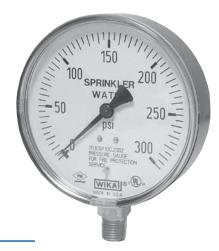

## Type 111.10SP

WIKA type 111.10SP 4" gauges are specifically designed for fire sprinkler service. This gauge features a black polycarbonate case, polycarbonate window and brass wetted parts. They are UL and FM approved for fire sprinkler service and have a standard accuracy of  $\pm 3/2/3\%$  of span.

## Standard Features

4" Size:

Case:

Dial:

Pointer:

Black polycarbonate

Accuracy:

 $\pm$  3/2/3% of span

ASME B40.100 Grade B Connection: Lower mount

Wetted Parts: Copper alloy Window:

Snap-in polycarbonate

White aluminum Black aluminum

| Туре                                         | 111.10SP |
|----------------------------------------------|----------|
| Size                                         | 4"       |
| Connection                                   | LM       |
| Conn. Size                                   | 1/4" NPT |
| Press. Scale                                 | PSI      |
| 300 psi "WATER"                              | 4233761  |
| 80 psi rated to 250 psi "AIR"                | 4233779  |
| Accessory order codes (installed at factory) |          |
| Restrictor                                   | + R      |